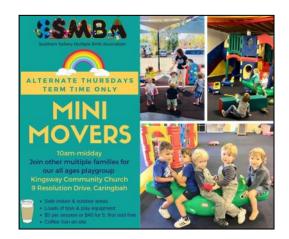

#### Playgroups

| Name              | Ages           | When                                           | Location                                                                                     | Cost                                   | Contact                                          | Email                          |
|-------------------|----------------|------------------------------------------------|----------------------------------------------------------------------------------------------|----------------------------------------|--------------------------------------------------|--------------------------------|
| Mini Movers       | All ages       | Fortnightly,<br>Thursdays,<br>School Term Time | Kingsway Church Caringbah, 9<br>Resolution Drive, Caringbah                                  | \$5 per session<br>\$40 for 9 sessions | Amanda Adams<br>Shayley Ennis<br>Nikola Nohelova | minimovers@ssmba.amba.org.au   |
| Parents n<br>Bubs | Non<br>walkers | Weekly Fridays.,<br>School Term Time           | Illawong Community Hall, Main Hall.<br>Illawong Shopping Village, 273<br>Fowler Rd, Illawong | \$5 per session<br>\$40 for 9 sessions | Amy Seidel<br>Lauren Freeman                     | parentsnbubs@ssmba.amba.org.au |
| Macarthur         | All ages       | Monthly, TAFE<br>Term Time                     | TAFE SWSi—Campbelltown College,<br>181 Narellan Rd, Campbelltown                             | Free                                   | Danielle Hope                                    | macarthurrep@ssmba.amba.org.au |