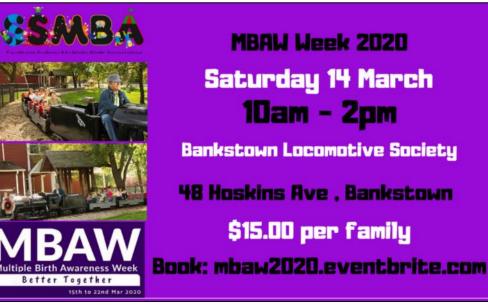

SSMBA is hosting a MBAW Event on **Sunday 14th March 2020** and more information is located in *Upcoming Events* on Page 3.

Please refer to the calendar on this page for upcoming events, playgroups and playdates, and also keeping in mind of the term end/start dates in April.