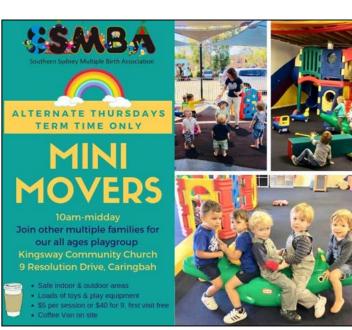

#### Playgroups

| Name              | Ages           | When                                           | Location                                                                                     | Cost                                   | Contact                                          | Email                          |
|-------------------|----------------|------------------------------------------------|----------------------------------------------------------------------------------------------|----------------------------------------|--------------------------------------------------|--------------------------------|
| Mini Movers       | All ages       | Fortnightly,<br>Thursdays,<br>School Term Time | Kingsway Church Caringbah, 9<br>Resolution Drive, Caringbah                                  | \$5 per session<br>\$40 for 9 sessions | Amanda Adams<br>Shayley Ennis<br>Nikola Nohelova | minimovers@ssmba.amba.org.au   |
| Parents n<br>Bubs | Non<br>walkers | Weekly Fridays.,<br>School Term Time           | Illawong Community Hall, Main Hall.<br>Illawong Shopping Village, 273<br>Fowler Rd, Illawong | \$5 per session<br>\$40 for 9 sessions | Amy Seidel<br>Lauren Freeman                     | parentsnbubs@ssmba.amba.org.au |
| Macarthur         | All ages       | Monthly, TAFE<br>Term Time                     | TAFE SWSi—Campbelltown College,<br>181 Narellan Rd, Campbelltown                             | Free                                   | Danielle Hope                                    | macarthurrep@ssmba.amba.org.au |

#### JOIN US WEEKLY ON FRIDAYS IN TERM TIME FROM 10AM - MIDDAY

- First session is free, \$5 per family or buy a 9 session pass for \$40
- Connect with multiple families
- Partners, Nans, Pops, carers and siblings... welcome
- BYO Playmat and toys
   Coffee shop supermar
- Coffee shop, supermarket and chemist nearby
  Catering for newborns to newly mobile
- (playpen and outdoor equipment for the new walkers)
- Please keep your little ones at home if unwell....