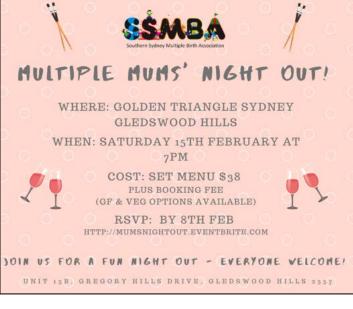

\$47.1.24

Facebook page www.facebook.com/southernsydneymultiplebirthassociation

| What's On This Month |                                                   |
|----------------------|---------------------------------------------------|
| 28/01                | Macarthur Playgroup                               |
| 30/01                | Mini Movers Playgroup                             |
| 31/01                | Parents 'n' Bubs Playgroup                        |
| And in February 2020 |                                                   |
| 03/02                | Shire East/West Playdate                          |
| 04/02 & 21/02        | New Playgroup—Wollongong                          |
| 11/02 & 25/02        | Macarthur Playgroup                               |
| 12/02                | Padstow, Milperra, Liverpool & St George Playdate |
| 13/02 & 27/02        | Mini Movers Playgroup                             |
| 15/02                | Multiple Mums Night Out                           |
| 16/02                | Grandparents Playdate                             |
| 17/02                | SSMBA Committee Meeting                           |
| Every Friday         | Parents 'n' Bubs                                  |